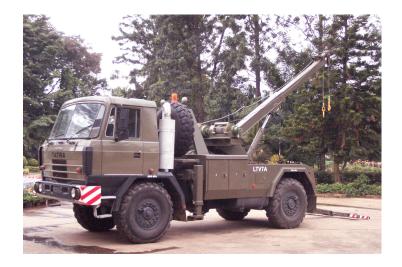

## LIGHT RECOVERY VEHICLE

BEML-Tatra T815 VI 4x4 chassis has been modified to accommodate Medium recovery vehicle. The superstructure has a crane with lift capacity of 5 Tonne and able carry the load. The superstructure is mounted suitably on the chassis behind drivers cab. It is a twin winch twin rope type hydraulically operated for slewing, lifting and lowering. The boom is strong enough to bear stresses and strains of recovery work from both rear and side. This hydraulic version Light Recovery Vehicle provided utmost ease of operation.